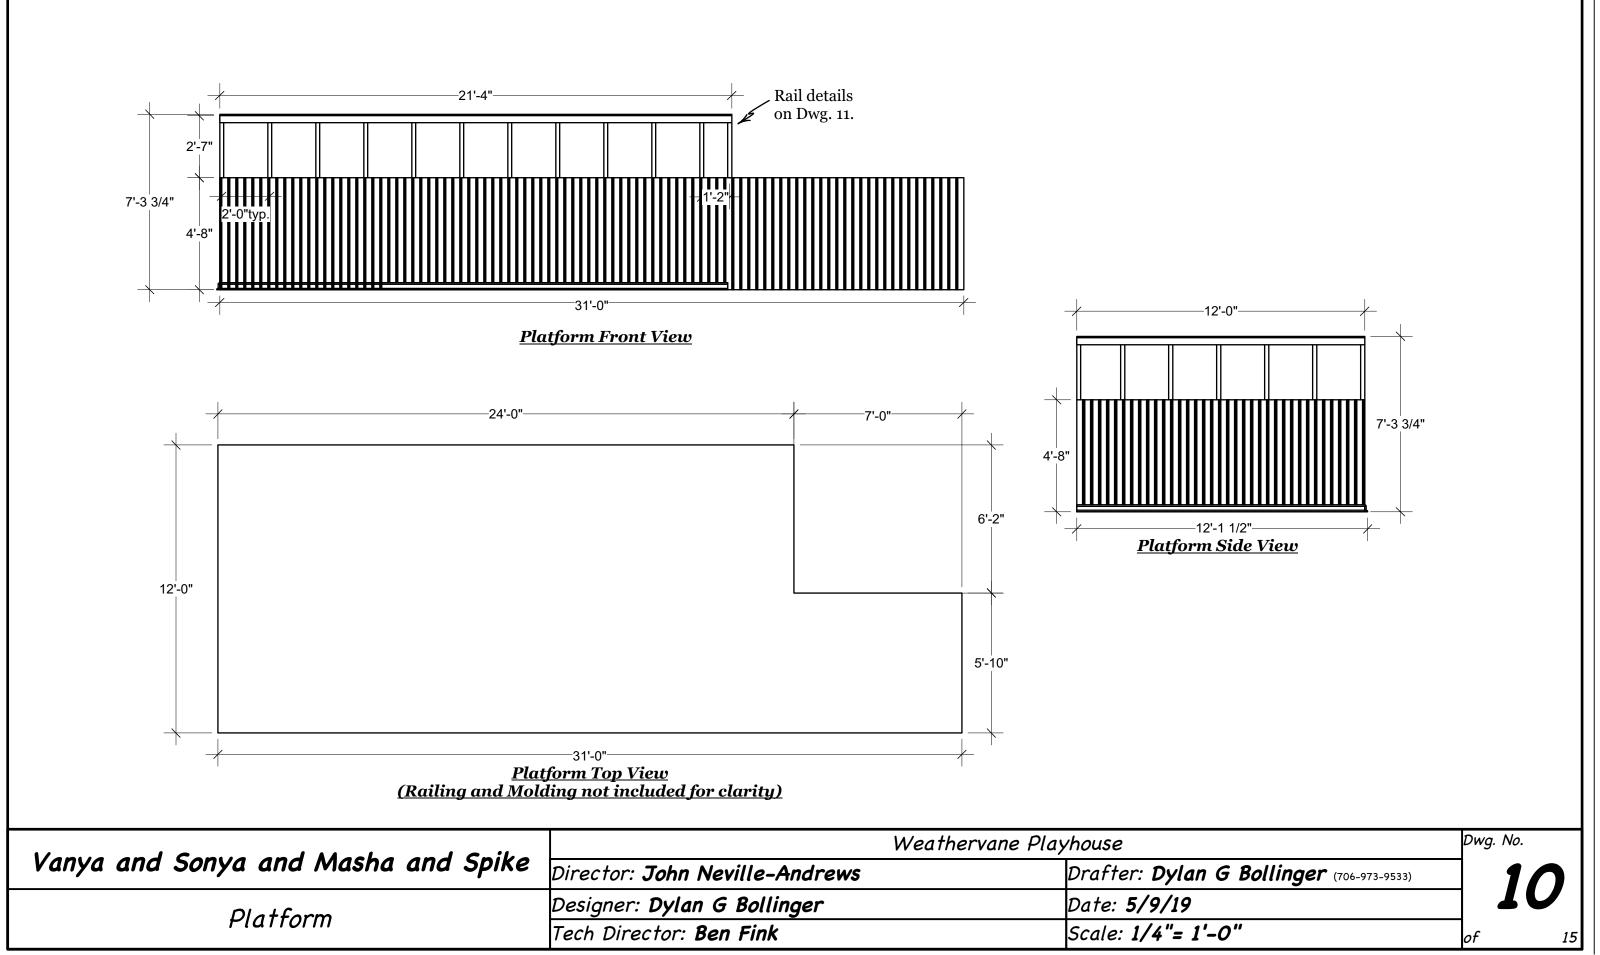

ter: <b>Dylan</b>   |
| Isometric Elevation                 | Designer: <b>Dylan G Bollinger</b>    | Date: <b>5/9/19</b>     |
|                                     | Tech Director: <b>Ben Fink</b>        | Scale: <b>1 1/2"=</b> . |







| Vanue and Converse and Masher and Chilles | Weathervane Playhouse                 |                       |
|-------------------------------------------|---------------------------------------|-----------------------|
| Vanya and Sonya and Masha and Spike       | Director: <b>John Neville-Andrews</b> | Drafter: <b>Dylan</b> |
| Wall F & Wall F                           | Designer: <b>Dylan G Bollinger</b>    | Date: <b>5/9/19</b>   |
|                                           | Tech Director: <b>Ben Fink</b>        | Scale: 1/2"= 1'-      |



















| vanya ana sonya ana masna ana spike | Director: <b>John Neville-Andrews</b> | Drafter: <b>Dylar</b> |
|-------------------------------------|---------------------------------------|-----------------------|
| STED UNITS                          | Designer: <b>Dylan G Bollinger</b>    | Date: <b>5/9/19</b>   |
|                                     | Tech Director: <b>Ben Fink</b>        | Scale: <b>1/2"= 1</b> |

Notes:

- •Off stage and onstage steps are identical except for molding.Off stage steps do not need molding.All step units need railing.