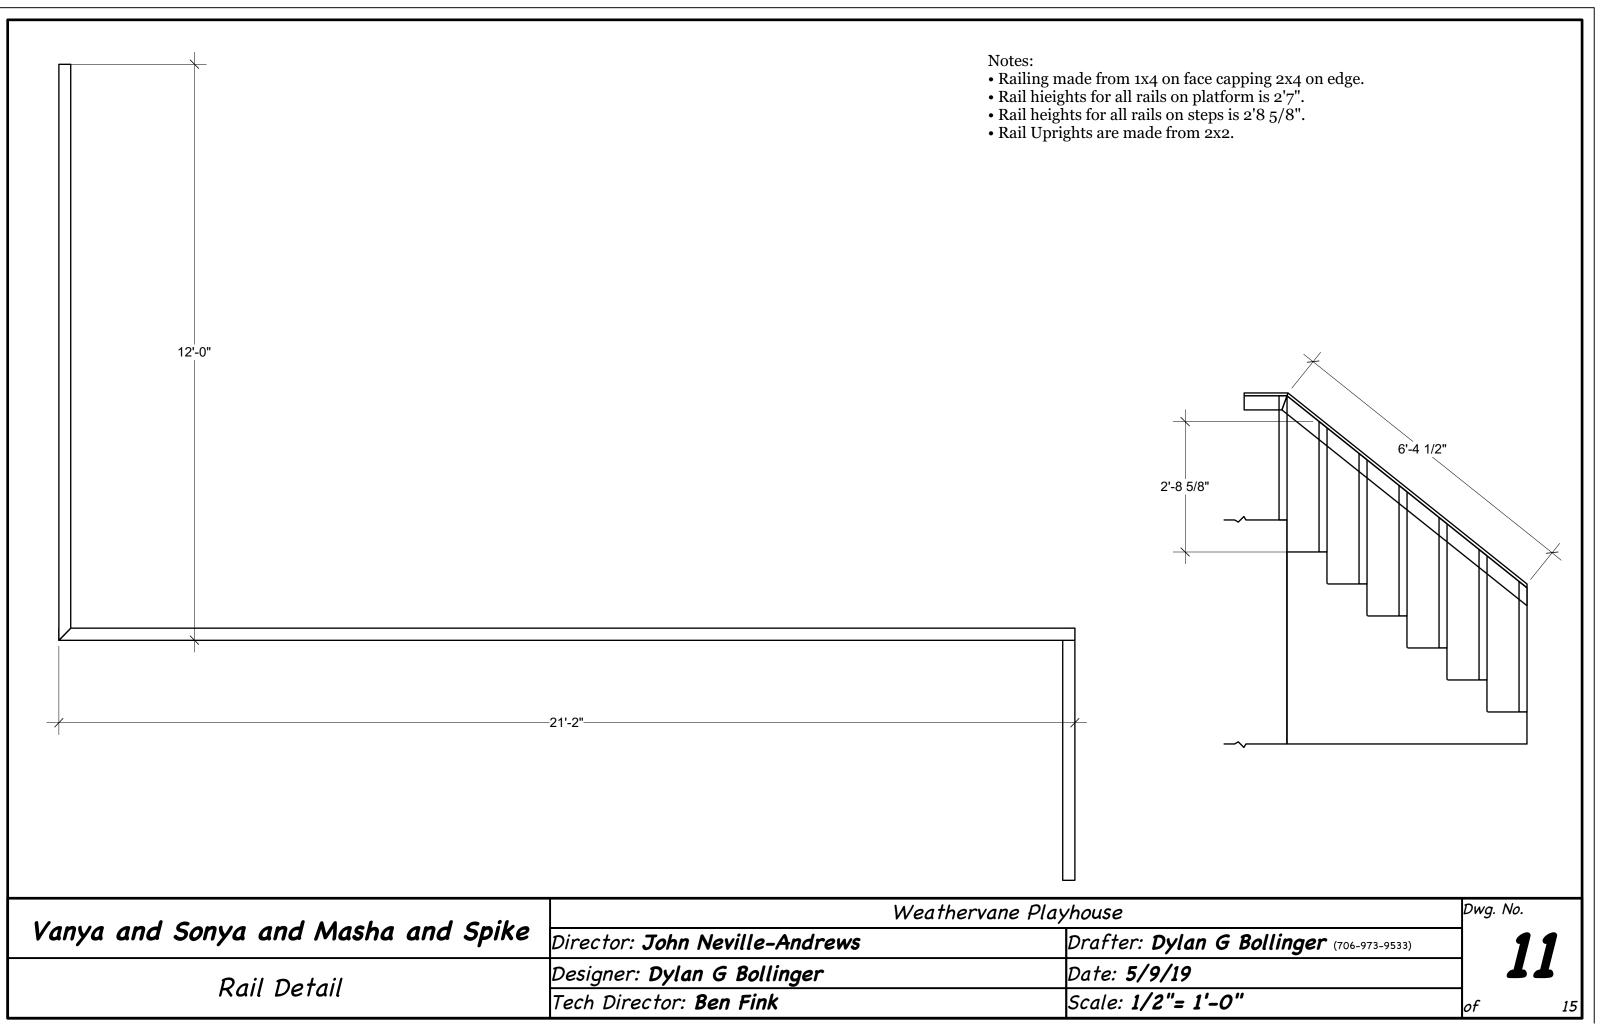

| vanya ana sonya ana masna ana spike | Director: <b>John Neville-Andrews</b> | Drafter: <b>Dylar</b> |
|-------------------------------------|---------------------------------------|-----------------------|
| STED UNITS                          | Designer: <b>Dylan G Bollinger</b>    | Date: <b>5/9/19</b>   |
|                                     | Tech Director: <b>Ben Fink</b>        | Scale: <b>1/2"= 1</b> |

Notes:

- •Off stage and onstage steps are identical except for molding.Off stage steps do not need molding.All step units need railing.