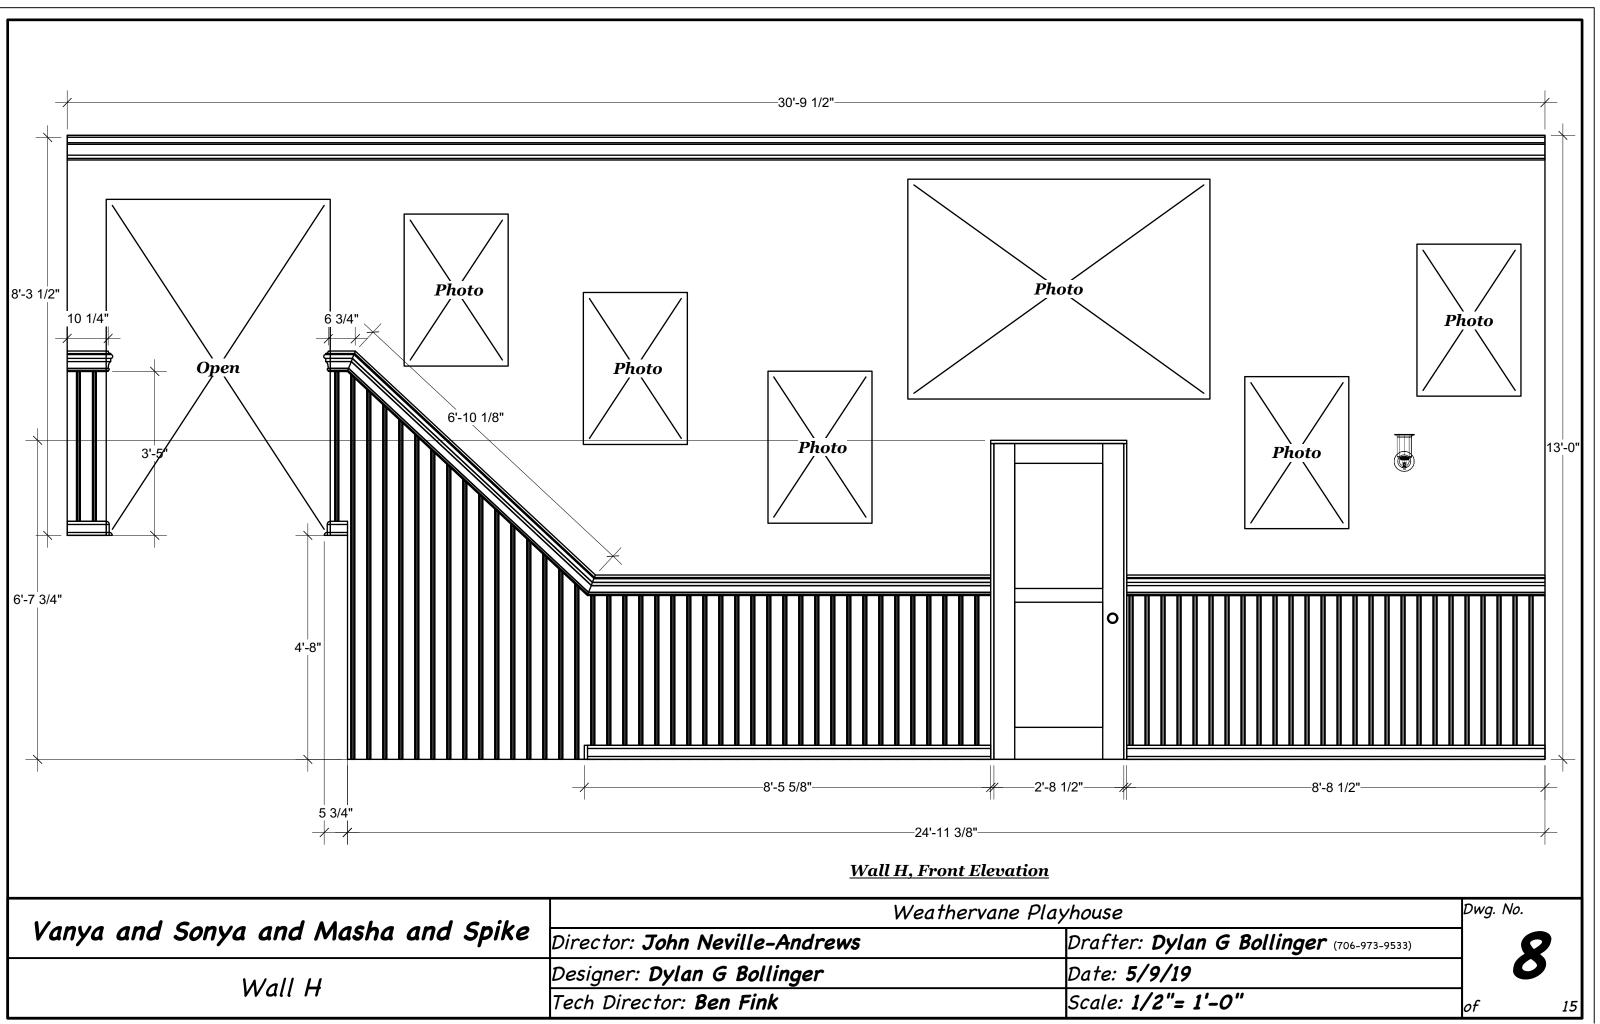

| Vanue and Converse and Masher and Chilles | Weathervane Playhouse                 |                       |
|-------------------------------------------|---------------------------------------|-----------------------|
| Vanya and Sonya and Masha and Spike       | Director: <b>John Neville-Andrews</b> | Drafter: <b>Dylan</b> |
| Wall F & Wall F                           | Designer: <b>Dylan G Bollinger</b>    | Date: <b>5/9/19</b>   |
|                                           | Tech Director: <b>Ben Fink</b>        | Scale: 1/2"= 1'-      |