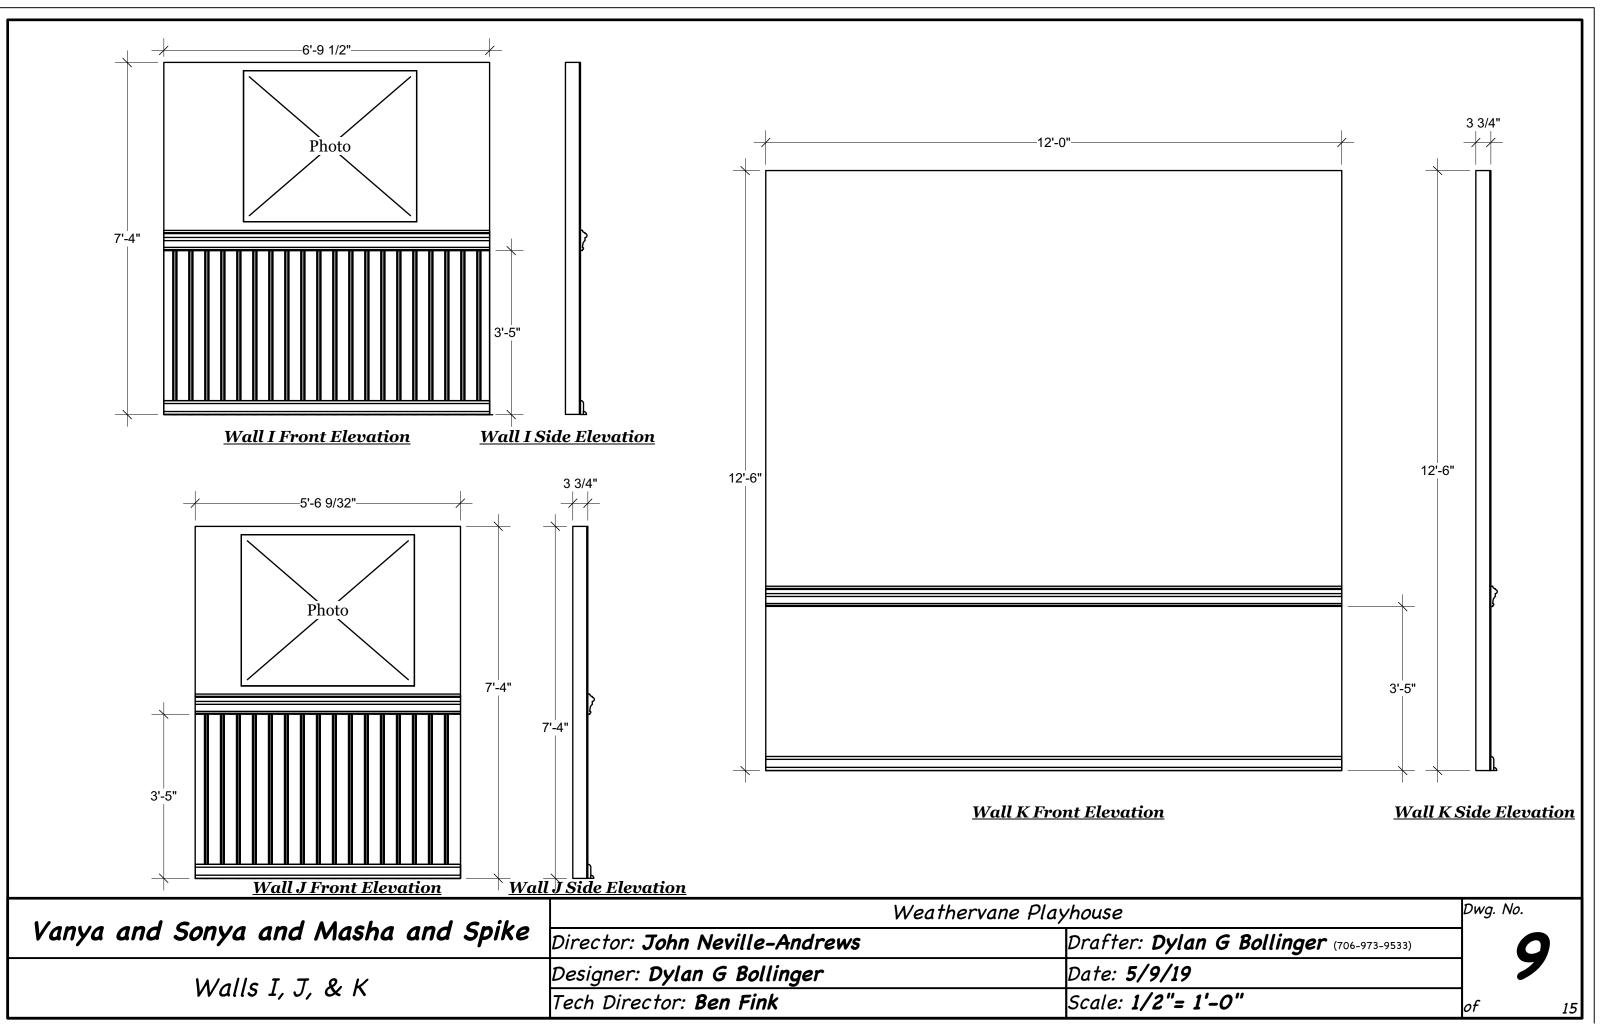

| Vanue and Converse and Masher and Chilles | Weathervane Playhouse                 |                       |
|-------------------------------------------|---------------------------------------|-----------------------|
| Vanya and Sonya and Masha and Spike       | Director: <b>John Neville-Andrews</b> | Drafter: <b>Dylan</b> |
| Wall F & Wall F                           | Designer: <b>Dylan G Bollinger</b>    | Date: <b>5/9/19</b>   |
|                                           | Tech Director: <b>Ben Fink</b>        | Scale: 1/2"= 1'-      |