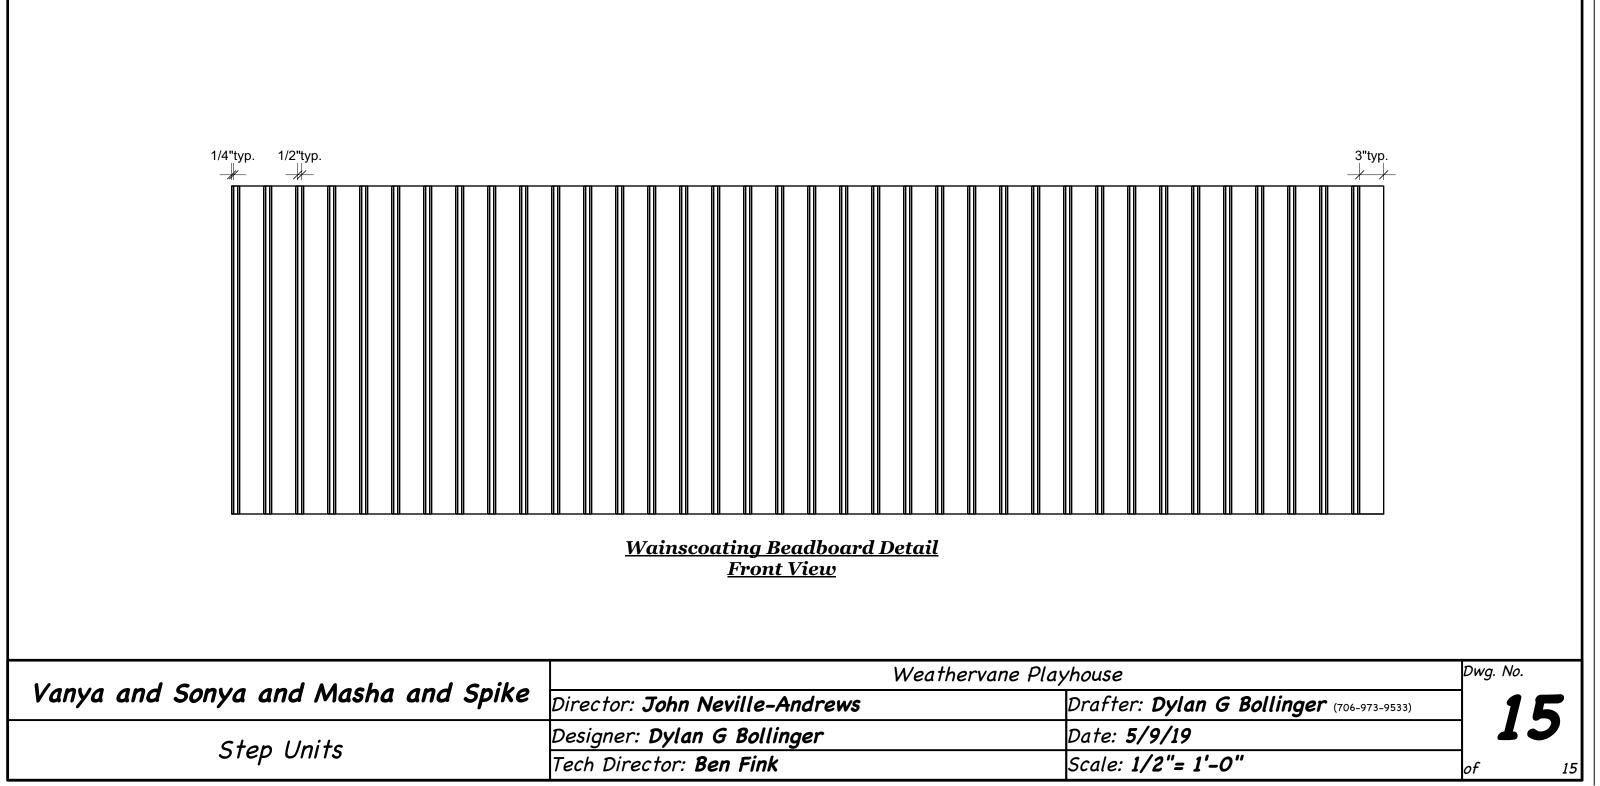

| vanya ana sonya ana masna ana spike | Director: <b>John Neville-Andrews</b> | Drafter: <b>Dylar</b> |
|-------------------------------------|---------------------------------------|-----------------------|
| STED UNITS                          | Designer: <b>Dylan G Bollinger</b>    | Date: <b>5/9/19</b>   |
|                                     | Tech Director: <b>Ben Fink</b>        | Scale: <b>1/2"= 1</b> |