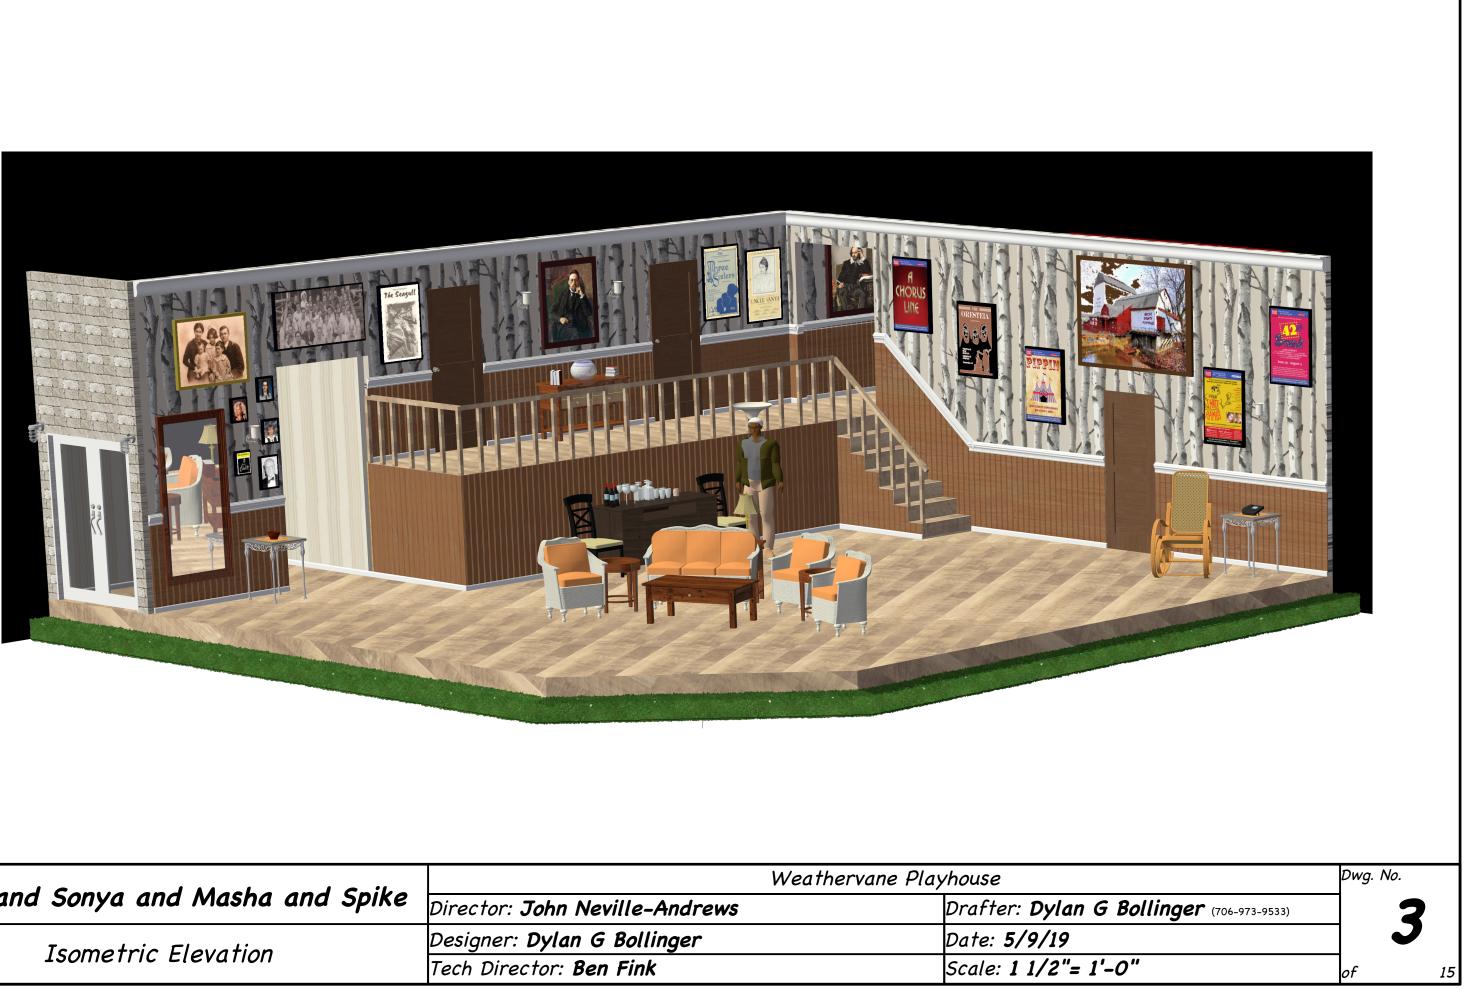

| Vanya and Sonya and Masha and Spike | Weathervane Playhouse                 |                         |
|-------------------------------------|---------------------------------------|-------------------------|
|                                     | Director: <b>John Neville-Andrews</b> | Drafter: <b>Dylan</b>   |
| Isometric Elevation                 | Designer: <b>Dylan G Bollinger</b>    | Date: <b>5/9/19</b>     |
|                                     | Tech Director: <b>Ben Fink</b>        | Scale: <b>1 1/2"=</b> . |