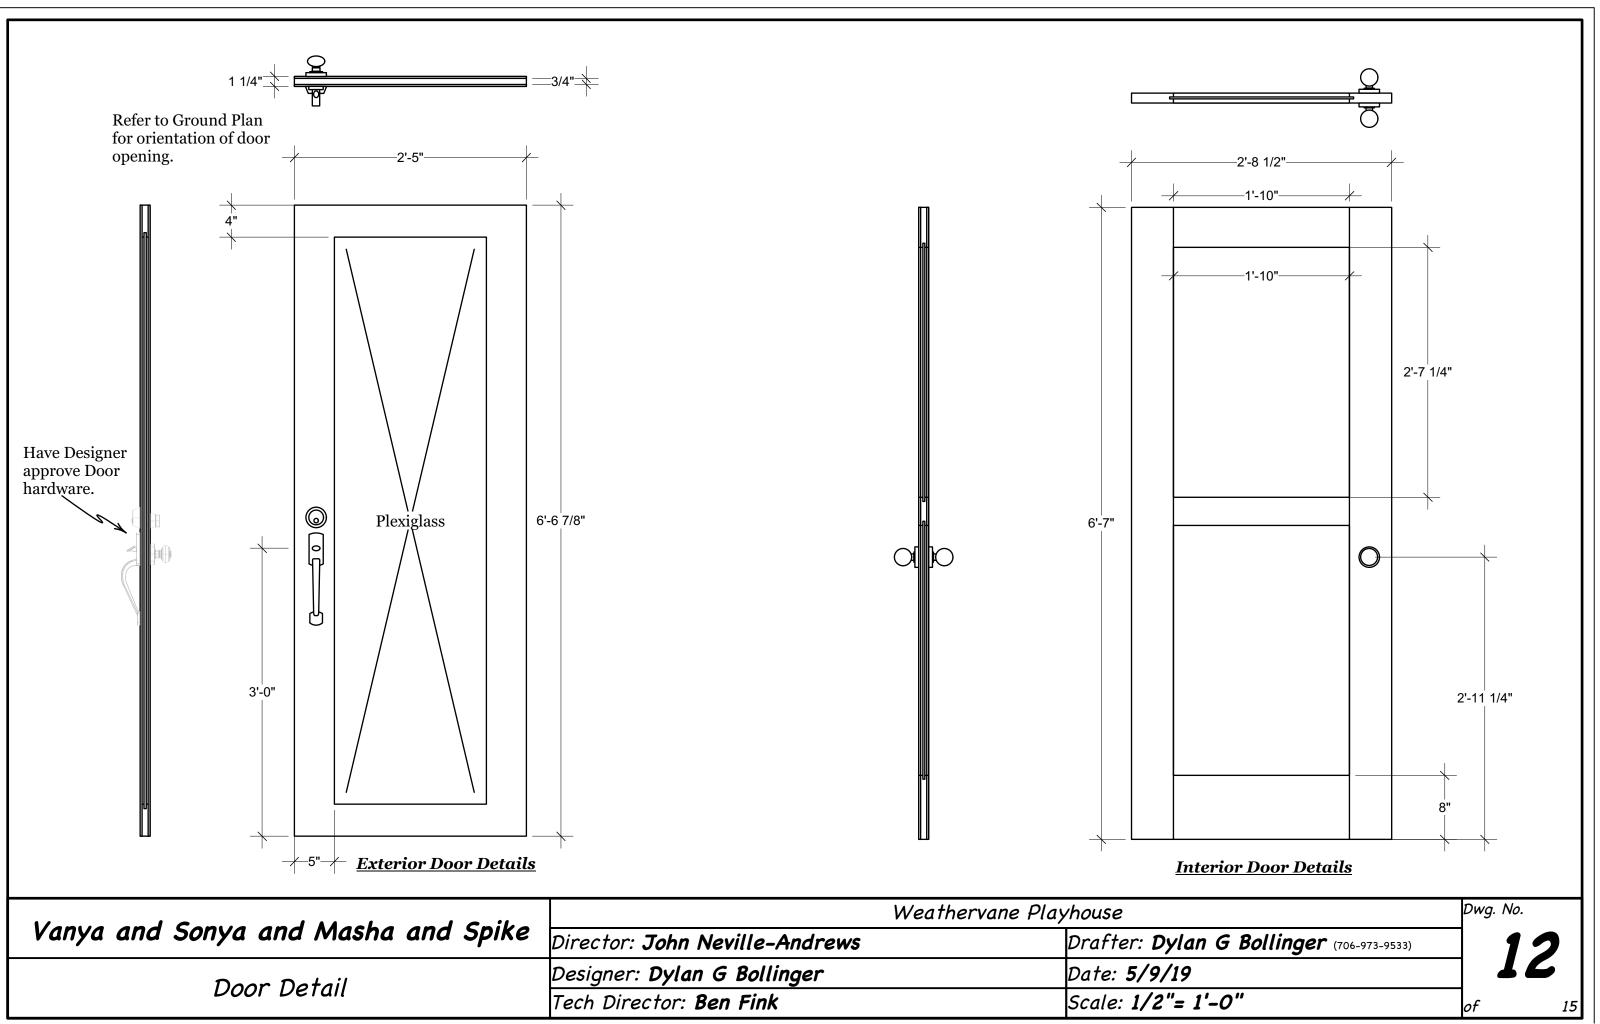

| Vanue and Converse and Masher and Chilles | Weathervane Playhouse                 |                       |
|-------------------------------------------|---------------------------------------|-----------------------|
| Vanya and Sonya and Masha and Spike       | Director: <b>John Neville-Andrews</b> | Drafter: <b>Dylan</b> |
| Wall F & Wall F                           | Designer: <b>Dylan G Bollinger</b>    | Date: <b>5/9/19</b>   |
|                                           | Tech Director: <b>Ben Fink</b>        | Scale: 1/2"= 1'-      |