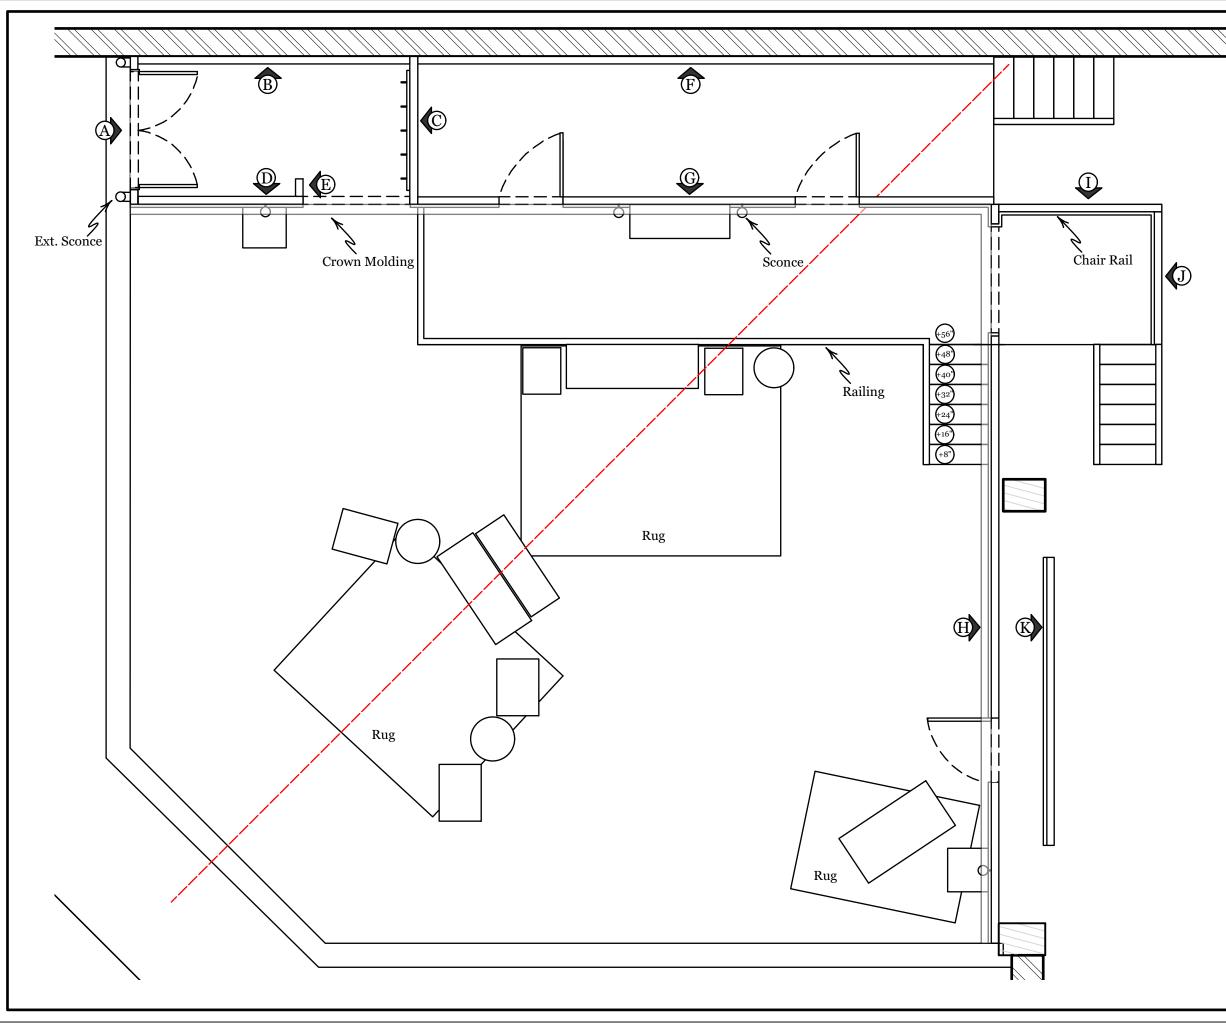

| Vanva and Sonva and Masha and Spike | Weathervane Playhouse              |                            | Dwg. No. |
|-------------------------------------|------------------------------------|----------------------------|----------|
|                                     | Director: John Neville-Andrews     | Drafter: Dylan G Bollinger |          |
|                                     | Designer: <b>Dylan G Bollinger</b> | Date: <b>5/9/19</b>        |          |
| Ground Plan                         | Tech Director: <b>Ben Fink</b>     | Scale: 1/4"= 1'-0"         | of 15    |
|                                     |                                    |                            |          |