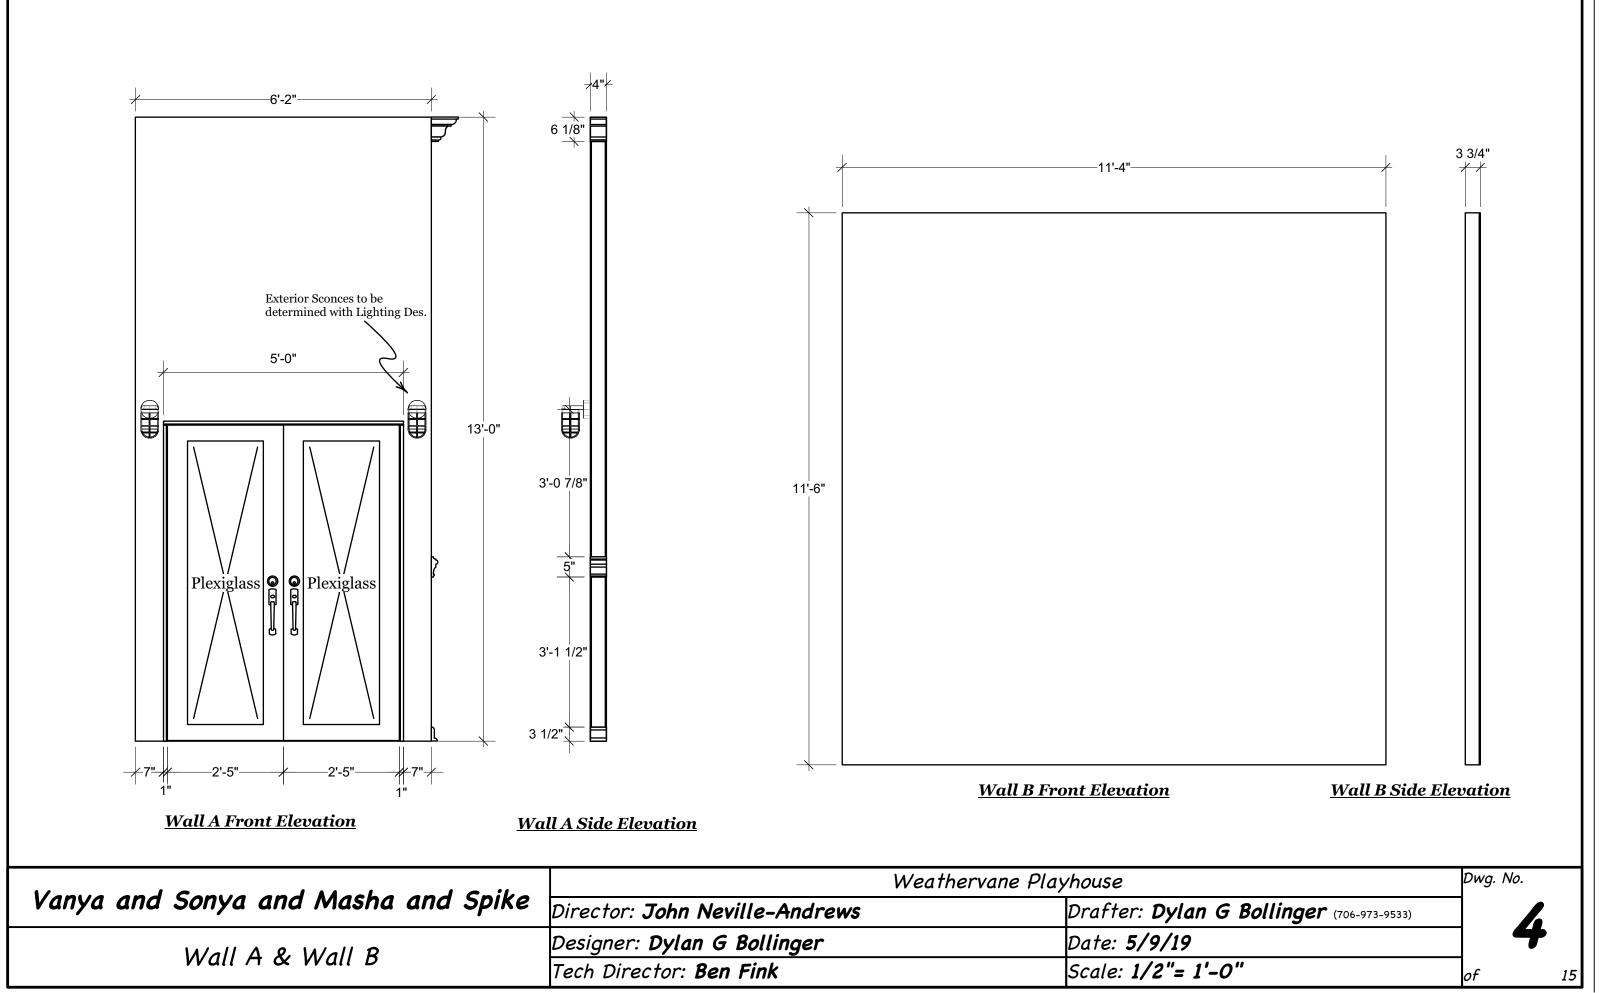

| Vanva and Sonva and Masha and Spike | Weathervane Playhouse              |                            | Dwg. No. |
|-------------------------------------|------------------------------------|----------------------------|----------|
|                                     | Director: John Neville-Andrews     | Drafter: Dylan G Bollinger |          |
|                                     | Designer: <b>Dylan G Bollinger</b> | Date: <b>5/9/19</b>        |          |
| Ground Plan                         | Tech Director: <b>Ben Fink</b>     | Scale: 1/4"= 1'-0"         | of 15    |
|                                     |                                    |                            |          |