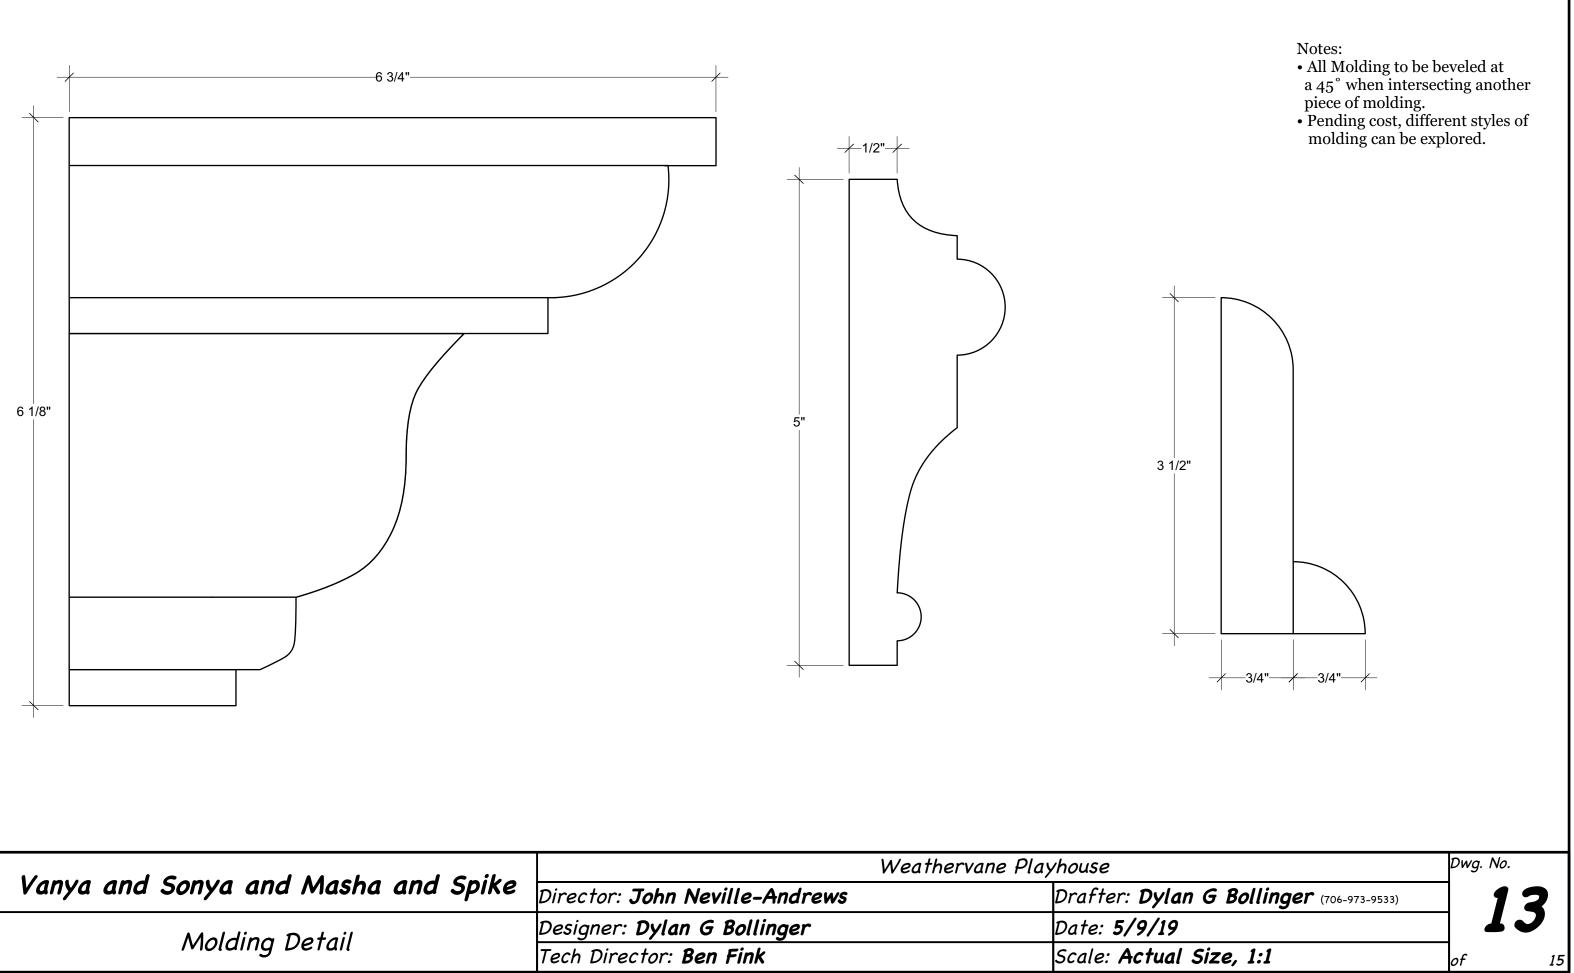

| Vanue and Converse and Masher and Chilles | Weathervane Playhouse                 |                       |
|-------------------------------------------|---------------------------------------|-----------------------|
| Vanya and Sonya and Masha and Spike       | Director: <b>John Neville-Andrews</b> | Drafter: <b>Dylan</b> |
| Wall F & Wall F                           | Designer: <b>Dylan G Bollinger</b>    | Date: <b>5/9/19</b>   |
|                                           | Tech Director: <b>Ben Fink</b>        | Scale: 1/2"= 1'-      |