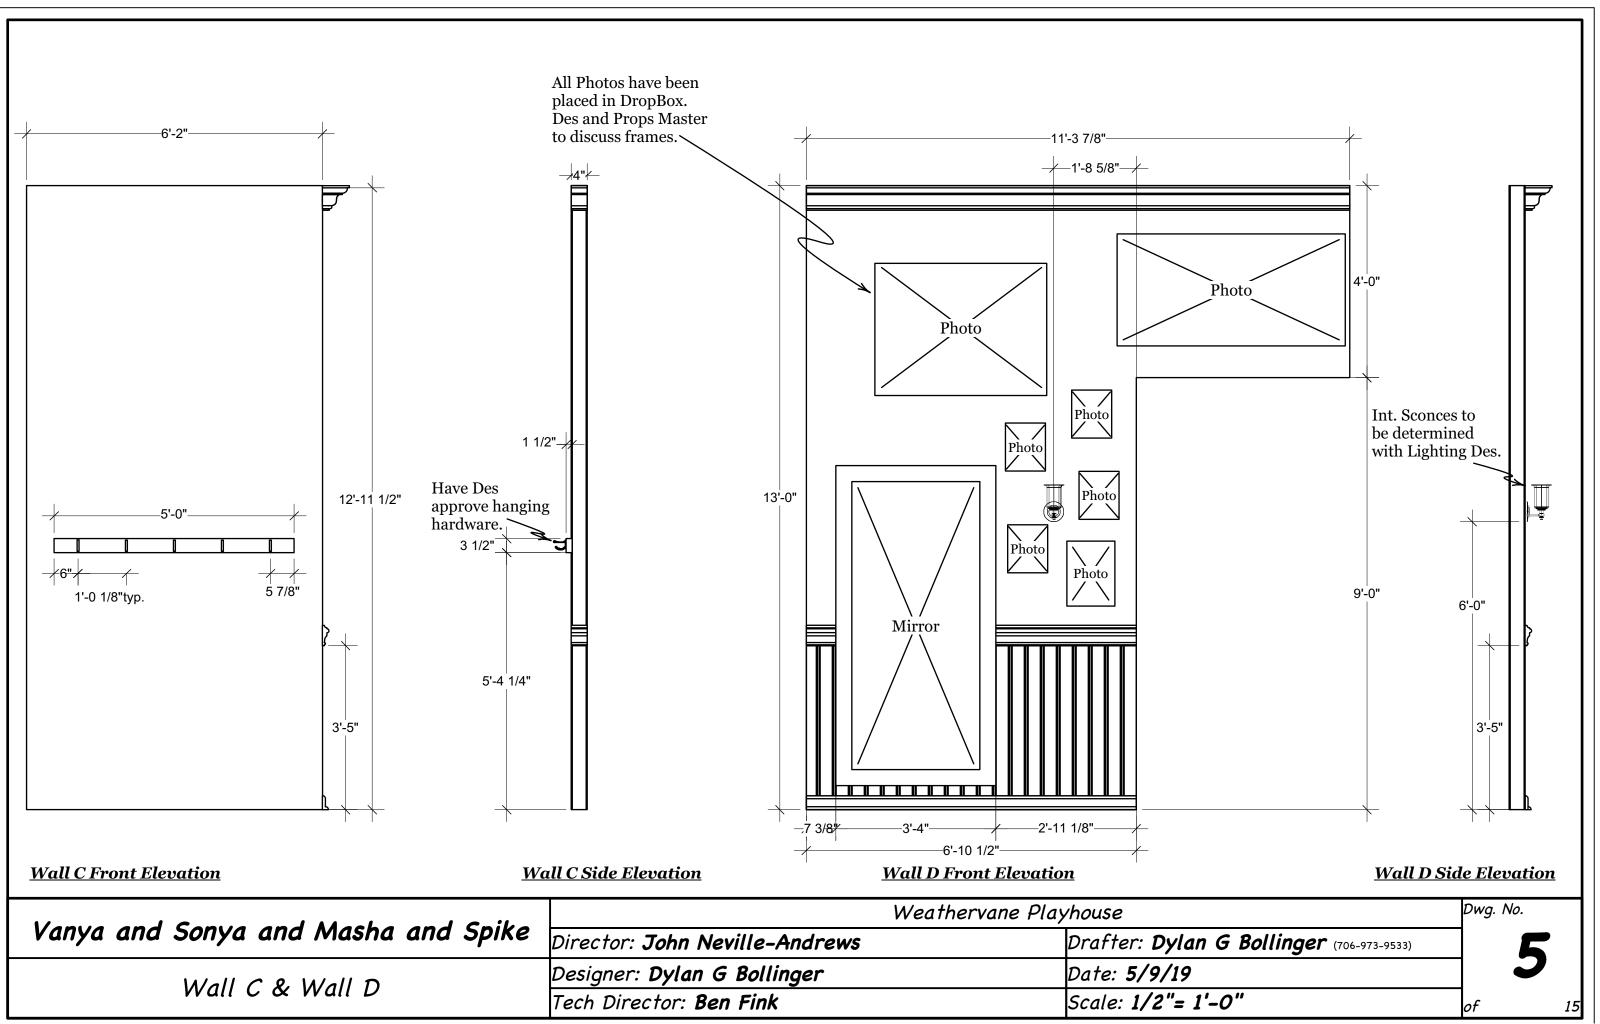

| Vanva and Sonva and Masha and Spike | Weathervane Playhouse              |                            | Dwg. No. |
|-------------------------------------|------------------------------------|----------------------------|----------|
|                                     | Director: John Neville-Andrews     | Drafter: Dylan G Bollinger |          |
|                                     | Designer: <b>Dylan G Bollinger</b> | Date: <b>5/9/19</b>        |          |
| Ground Plan                         | Tech Director: <b>Ben Fink</b>     | Scale: 1/4"= 1'-0"         | of 15    |
|                                     |                                    |                            |          |