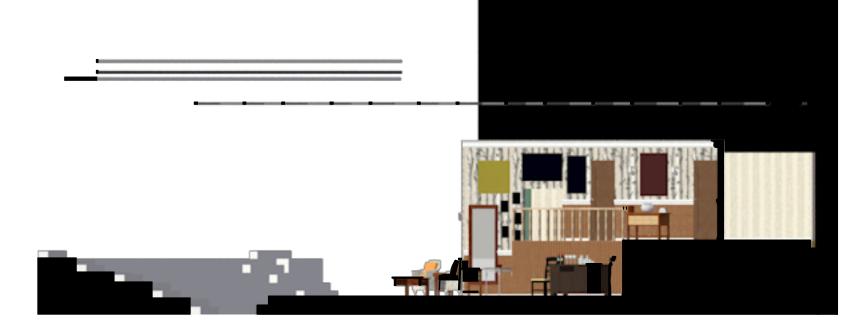

| Namue and Comus and Mache and Chille | Weathervane Playhouse                 |                       |
|--------------------------------------|---------------------------------------|-----------------------|
| Vanya and Sonya and Masha and Spike  | Director: <b>John Neville-Andrews</b> | Drafter: <b>Dylan</b> |
| Center Line Section                  | Designer: <b>Dylan G Bollinger</b>    | Date: <b>5/9/19</b>   |
|                                      | Tech Director: <b>Ben Fink</b>        | Scale: <b>1/8"= 1</b> |