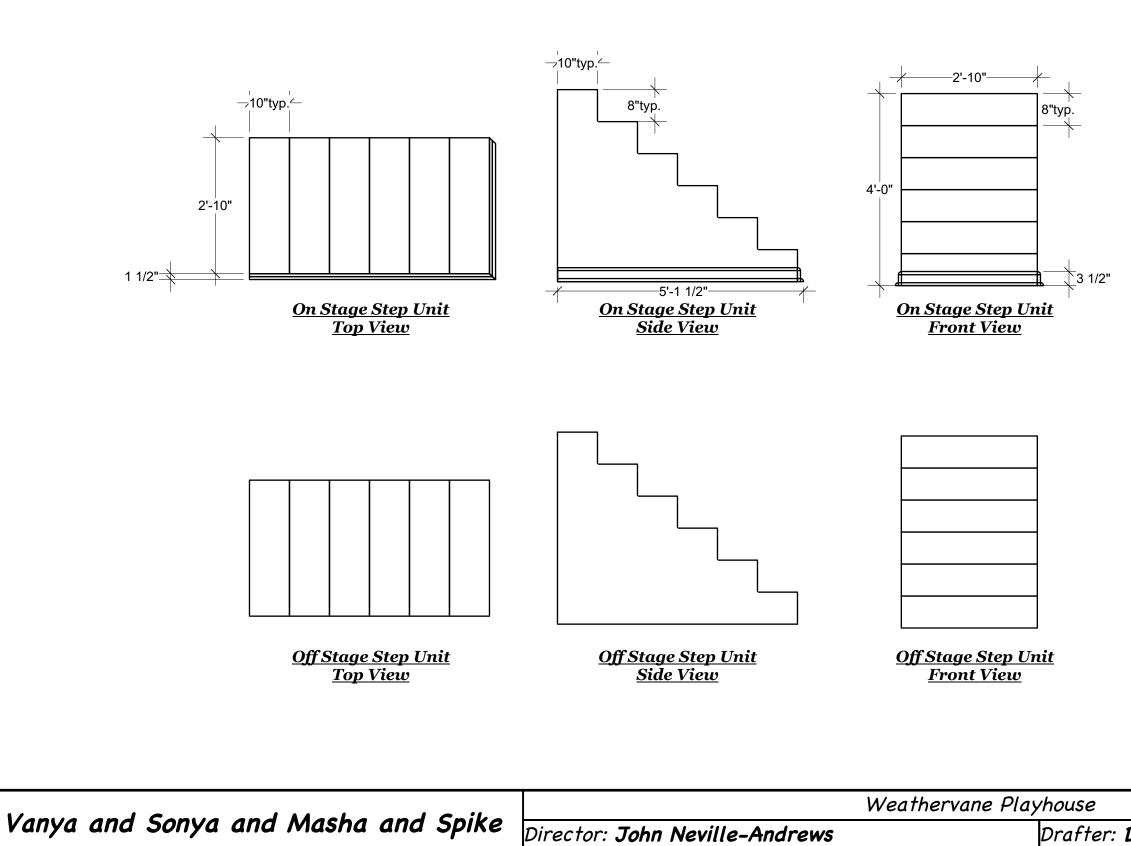

| vanya ana sonya ana masna ana spike | Director: <b>John Neville-Andrews</b> | Drafter: <b>Dylar</b> |
|-------------------------------------|---------------------------------------|-----------------------|
| STED UNITS                          | Designer: <b>Dylan G Bollinger</b>    | Date: <b>5/9/19</b>   |
|                                     | Tech Director: <b>Ben Fink</b>        | Scale: <b>1/2"= 1</b> |

Notes:

- •Off stage and onstage steps are identical except for molding.Off stage steps do not need molding.All step units need railing.