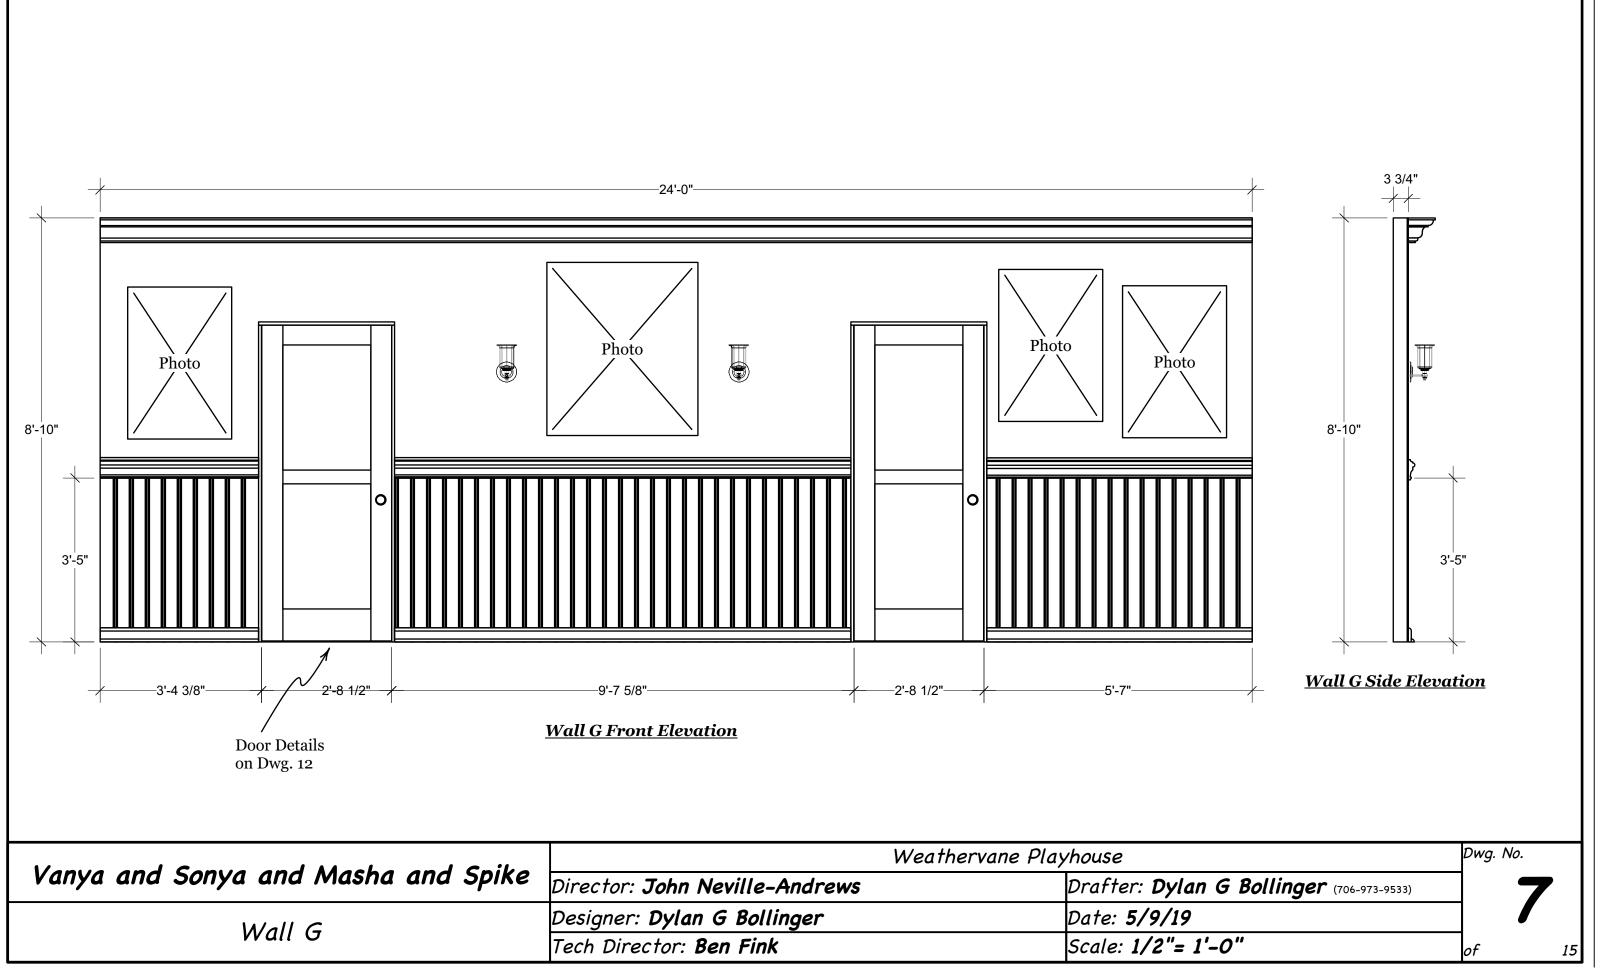

| Vanue and Converse and Masher and Chilles | Weathervane Playhouse                 |                       |
|-------------------------------------------|---------------------------------------|-----------------------|
| Vanya and Sonya and Masha and Spike       | Director: <b>John Neville-Andrews</b> | Drafter: <b>Dylan</b> |
| Wall F & Wall F                           | Designer: <b>Dylan G Bollinger</b>    | Date: <b>5/9/19</b>   |
|                                           | Tech Director: <b>Ben Fink</b>        | Scale: 1/2"= 1'-      |