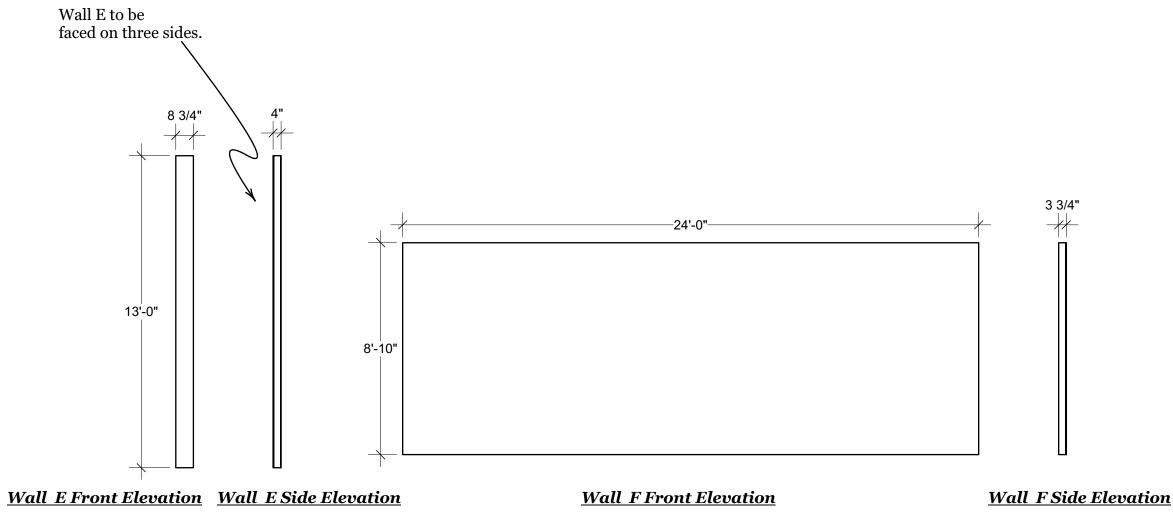

| Vanue and Converse and Masher and Chilles | Weathervane Playhouse                 |                       |
|-------------------------------------------|---------------------------------------|-----------------------|
| Vanya and Sonya and Masha and Spike       | Director: <b>John Neville-Andrews</b> | Drafter: <b>Dylan</b> |
| Wall F & Wall F                           | Designer: <b>Dylan G Bollinger</b>    | Date: <b>5/9/19</b>   |
|                                           | Tech Director: <b>Ben Fink</b>        | Scale: 1/2"= 1'-      |