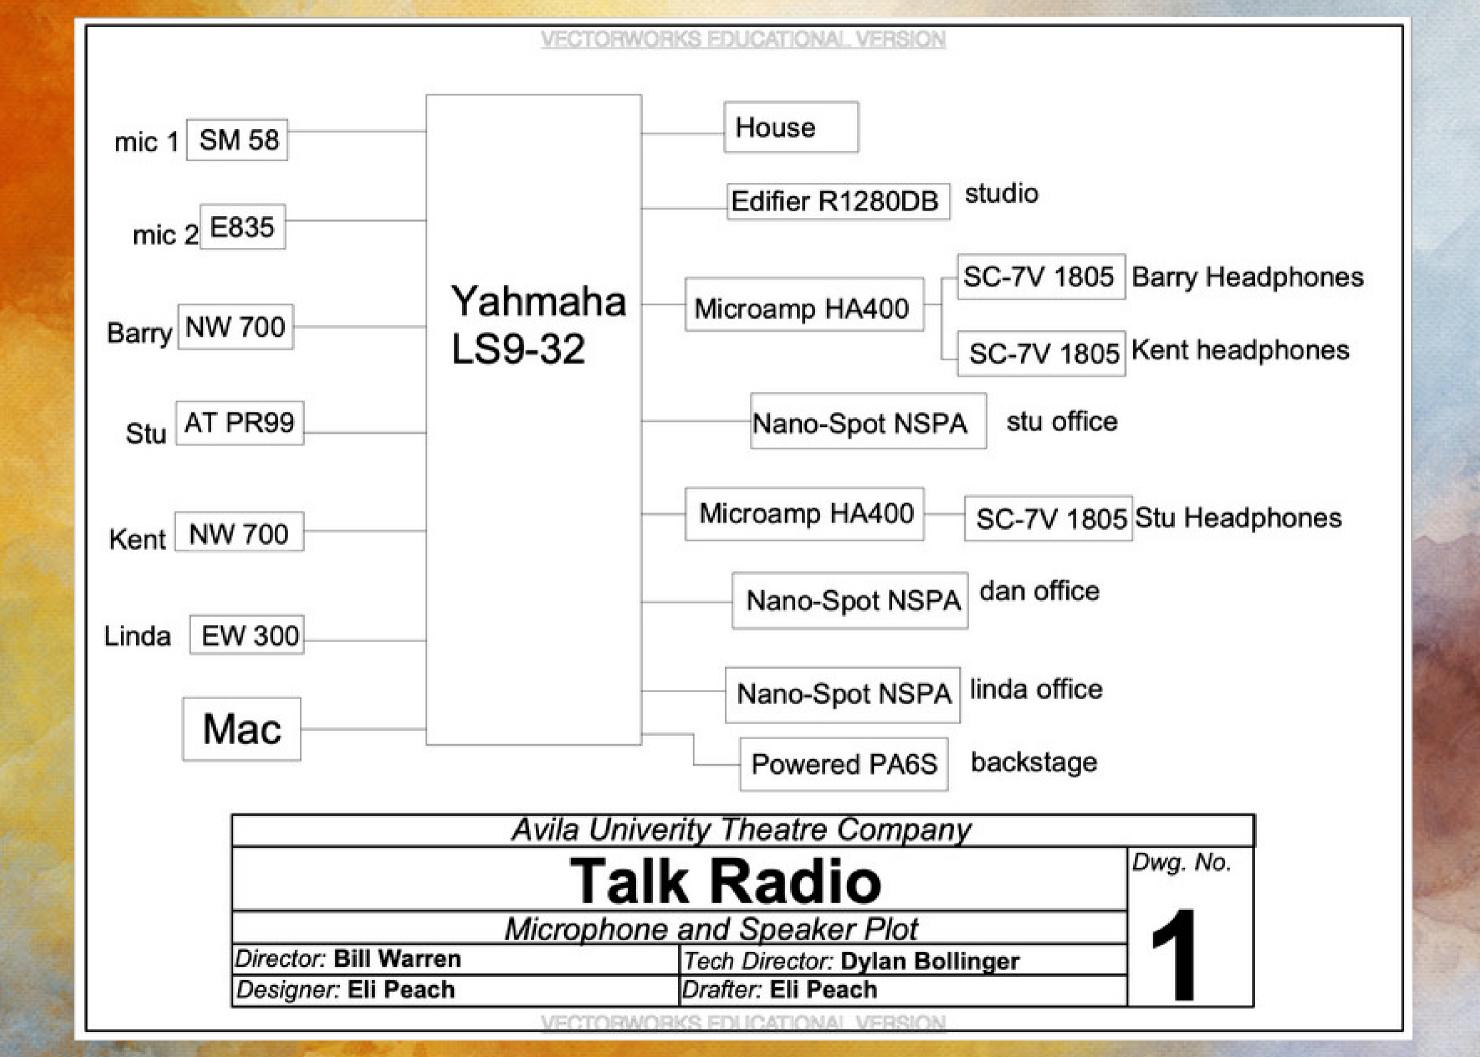

#### **CALLER 1D:**

The callers are established that they are on the phone by having them amplified in the house mix, through microphones backstage. The callers also have a distortion added to them at the board to help replicate the landline sound. As for the the callers being able to hear, there will be a monitor backstage by the callers.

#### **WORLD OF RADIO:**

To establish the difference between what is heard on the radio and what is not aired. This will be done by having the house monitors play as the radio for the audience. If the sounds come out of the house it was aired live for the world to hear.

# Research & Concepts

THERE'S NO DEAD AIR ON RADIO:

To create a seamless stream of sound that allows no dead air unless an actor is talking. This is where the use of the Ads will come into play as a form of underscoring.

#### **COMMUNICATION IS KEY:**

To create an intercom like system that allows Barry to communicate with all sectors of the radio station. This can be achieved via headphones and small monitors placed throughout the set.