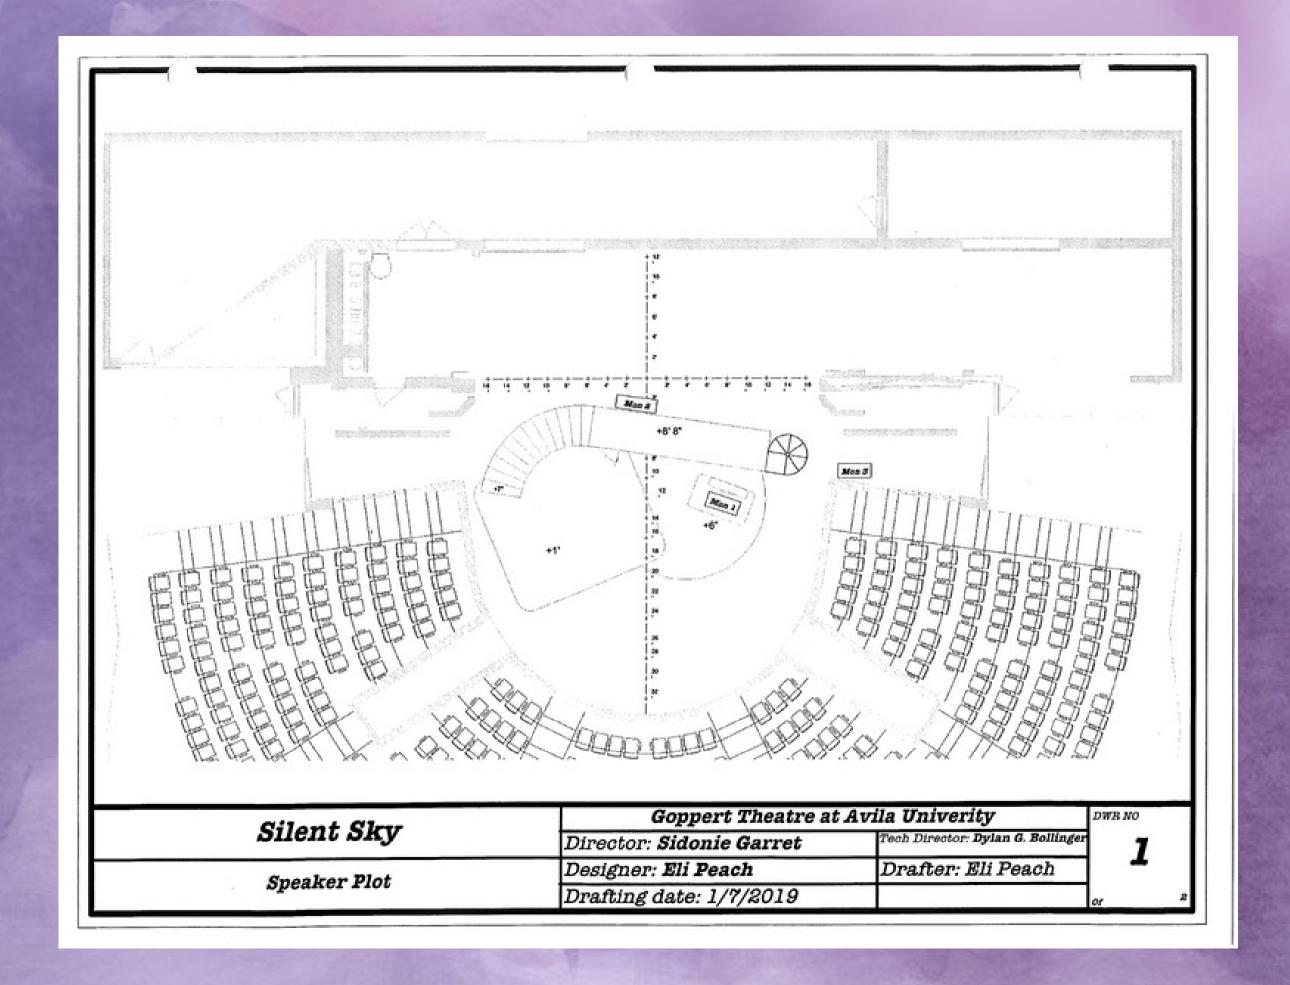

#### **COMMUNICATION IS KEY:**

To create an intercom like system that allows Barry to communicate with all sectors of the radio station. This can be achieved via headphones and small monitors placed throughout the set.