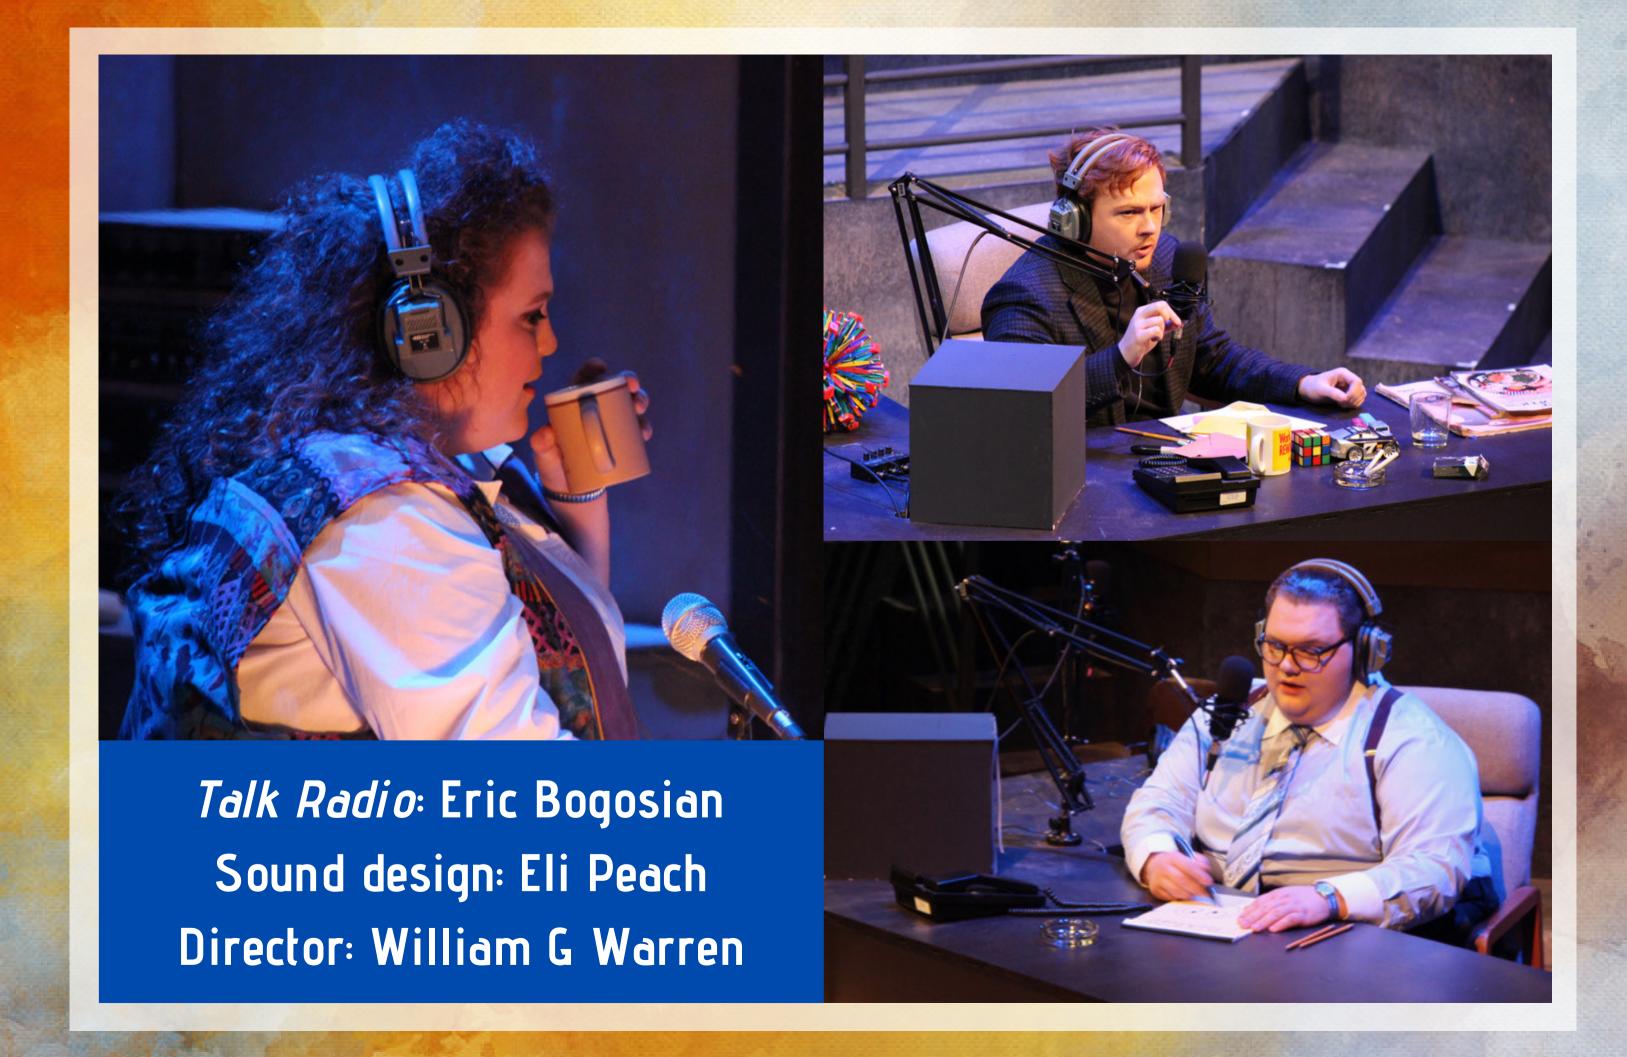

#### **CALLER 1D:**

The callers are established that they are on the phone by having them amplified in the house mix, through microphones backstage. The callers also have a distortion added to them at the board to help replicate the landline sound. As for the the callers being able to hear, there will be a monitor backstage by the callers.

#### **WORLD OF RADIO:**

To establish the difference between what is heard on the radio and what is not aired. This will be done by having the house monitors play as the radio for the audience. If the sounds come out of the house it was aired live for the world to hear.

#### **COMMUNICATION IS KEY:**

To create an intercom like system that allows Barry to communicate with all sectors of the radio station. This can be achieved via headphones and small monitors placed throughout the set.