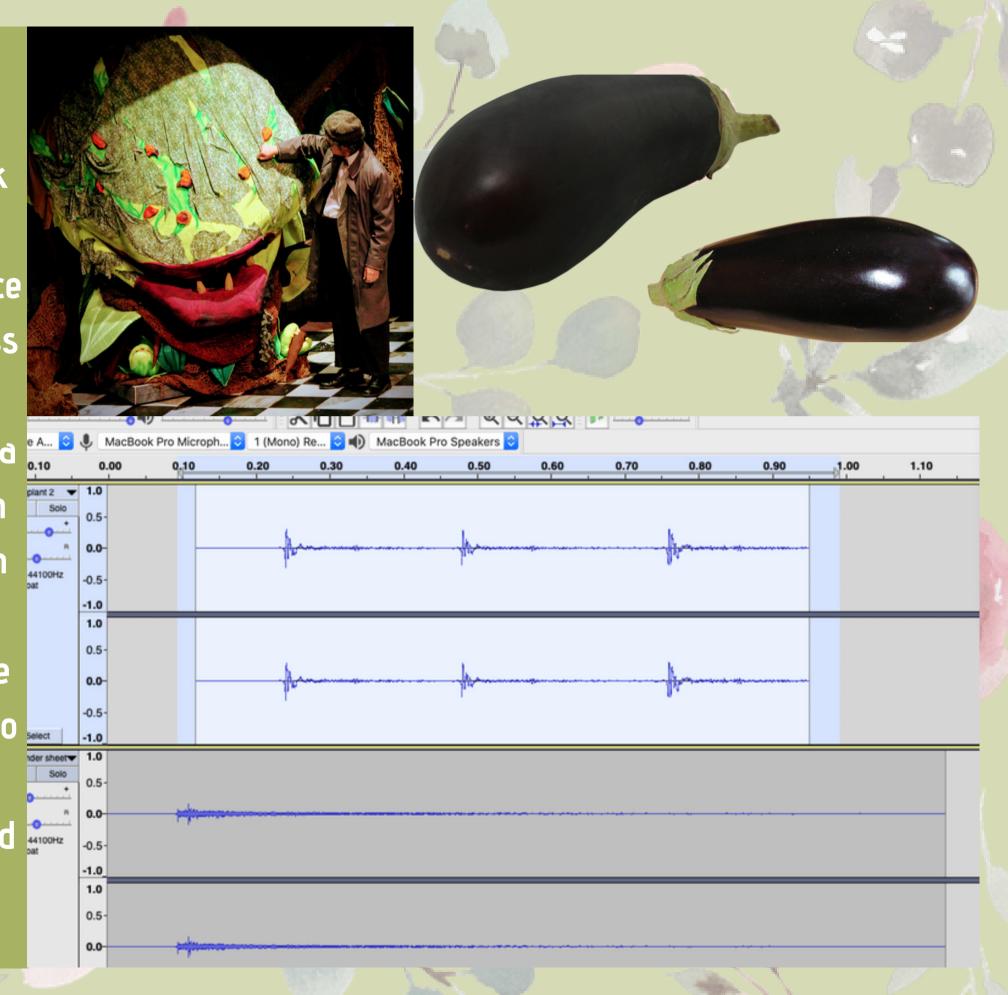

Knockin' on Plant One of my sound effects for little Shop was for Mushnick knocks on the plant. The purpose of this was to enforce the idea the of the hollowness of greed that the plant symbolized. This sound was a recording of me knocking on an eggplant. This was chosen as I imagine that the play would probably be that same density of an eggplant, and so they would sound similar when knocked on. Reverb and other effects were added in post.