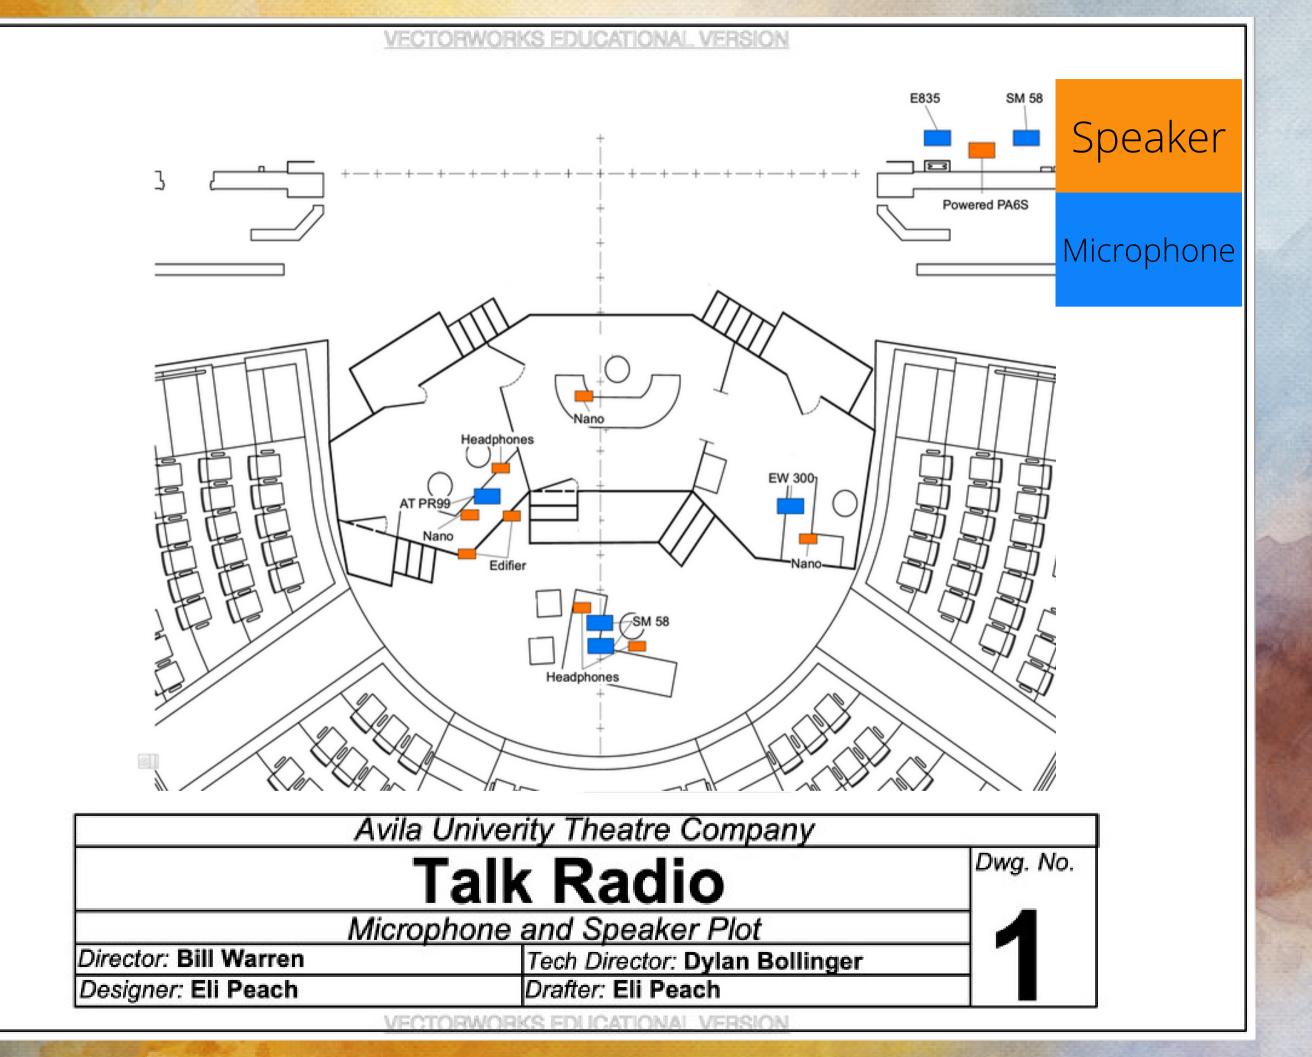

#### **CALLER 1D:**

The callers are established that they are on the phone by having them amplified in the house mix, through microphones backstage. The callers also have a distortion added to them at the board to help replicate the landline sound. As for the the callers being able to hear, there will be a monitor backstage by the callers.

#### **WORLD OF RADIO:**

To establish the difference between what is heard on the radio and what is not aired. This will be done by having the house monitors play as the radio for the audience. If the sounds come out of the house it was aired live for the world to hear.

#### **COMMUNICATION IS KEY:**

To create an intercom like system that allows Barry to communicate with all sectors of the radio station. This can be achieved via headphones and small monitors placed throughout the set.