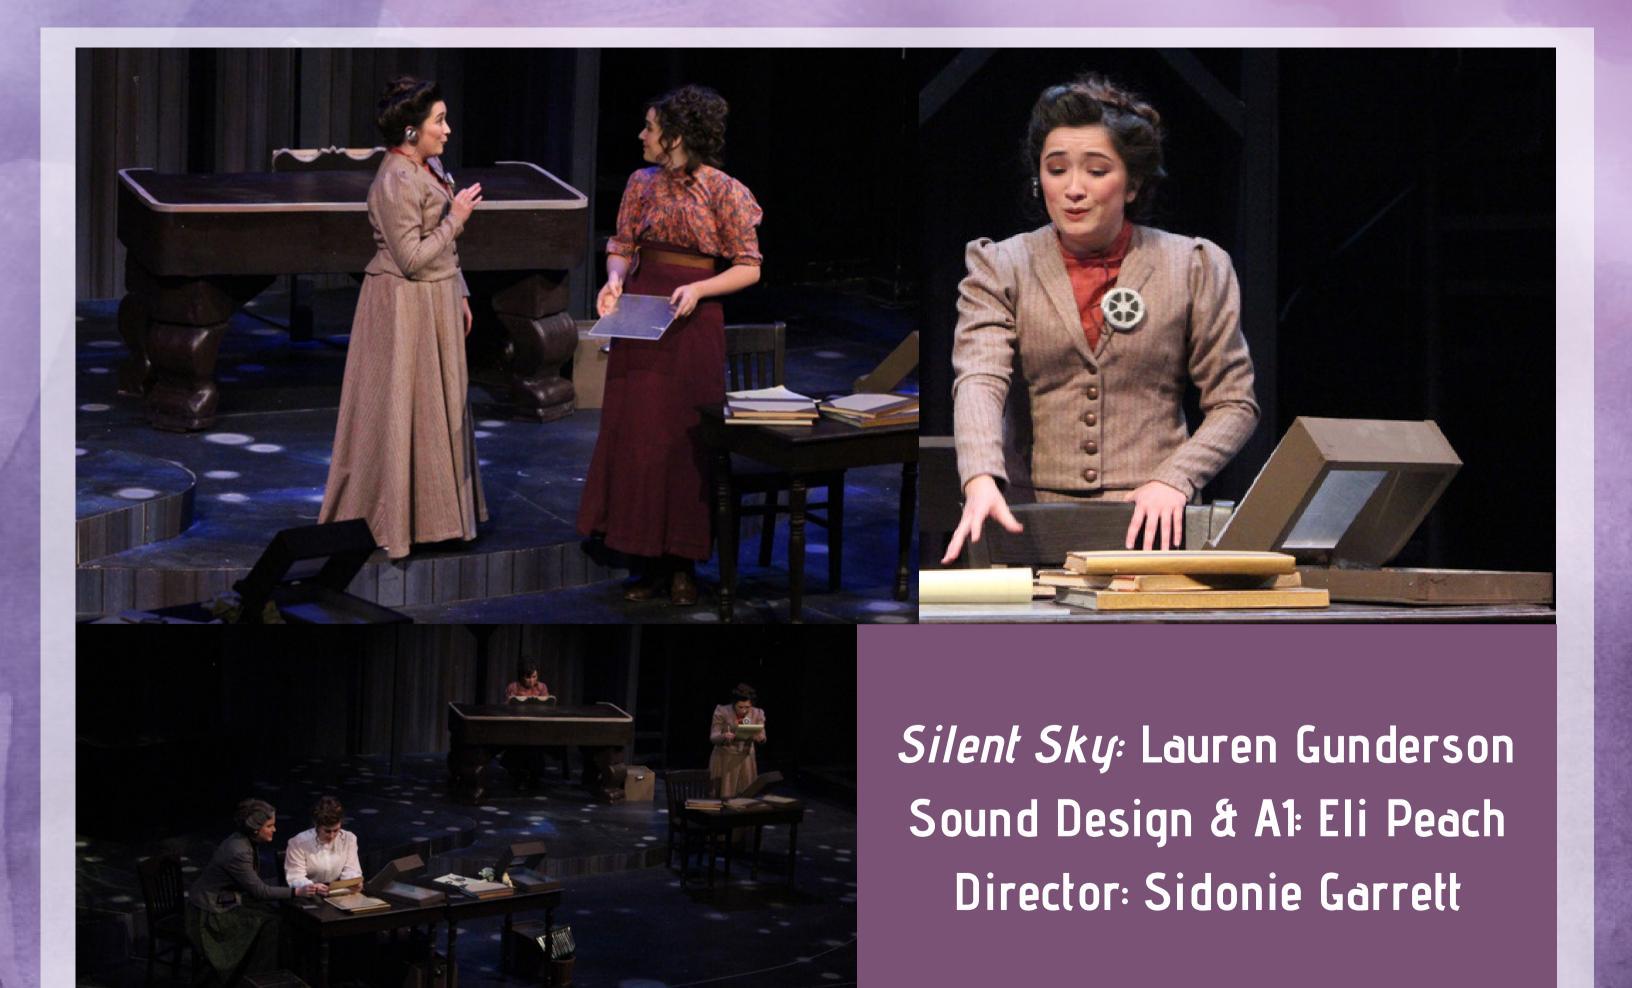

#### Piano is Key (and in key)

The piano in Silent Sky tied Henrietta and her sister together, it was their signature instrument even though their music was different. Henrietta was non-secular music, and her sister played Hymns. It was chosen that the piano would be recorded for consistency's sake. The stage had a stationary shell for the piano, in which a small monitor was placed. All the piano music was recorded with exceptions of a few transitional pieces, which were pulled.

### Watery Hearing

An element explored was Henrietta's hearing aid and what her world became when she removed it. The rest of the world wasn't to auditorily fade away, but instead filled with the sound that pulsed, filled the air became like being submerged underwater. This stemmed from the visual similarities of the deep sea, and deep space. The pulse is a sample from the song, The Philosophy of Time Travel. The sample was looped, filling the air, creating a world for Henrietta to live in without her hearing aid.

#### Feminine Sound

It was very important to the director that the show had a powerfully feminine feel. Another important aspect to the director was the curvature in women. This inspired me to have the music and sounds of the show by having dynamic swells, and curvature in the melodic line as well to reflect this idea of Feminine curves, as well as the power and influence that can stem from Feminity.

### Sound of Space

Henrietta uses music to map the stars when discovering that they are tonal. This was done by having notes on the piano being played whenever a star was discovered. There was also someone always talking, or music was playing, so there was always sound "On Earth". At the end of the show, sound piled on top of other sounds with different scientific accomplishments. This is until the sound all suddenly drop out. This was to enhance the idea that the true sound of space is silence..